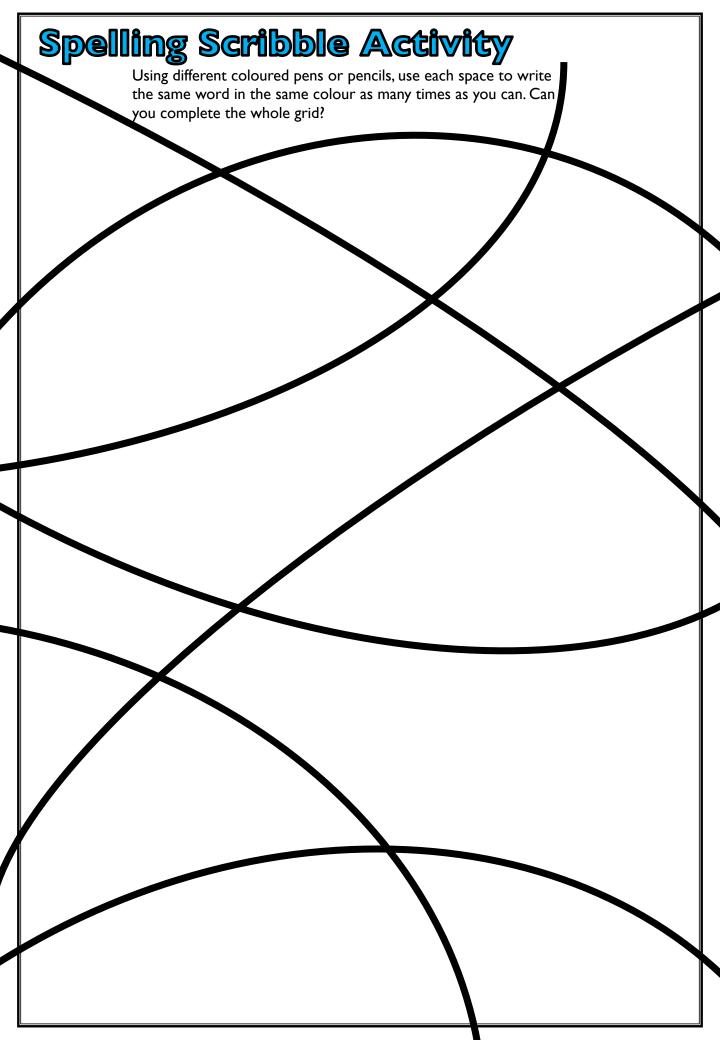

#### Spelling Grid Activity

Using different coloured pens or pencils, use each space to write the same word in the same colour as many times as you can. Can you complete the whole grid?

| <br>, | <br> |
|-------|------|
|       |      |
|       |      |
|       |      |
|       |      |
|       |      |
|       |      |
|       |      |
|       |      |
|       |      |
|       |      |
|       |      |
|       |      |
|       |      |
|       |      |
|       |      |
|       |      |
|       |      |
|       |      |
|       |      |
|       |      |
|       |      |
|       |      |
|       |      |
|       |      |
|       |      |
|       |      |
|       |      |
|       |      |
|       |      |
|       |      |
|       |      |
|       |      |
|       |      |
|       |      |
|       |      |
|       |      |
|       |      |