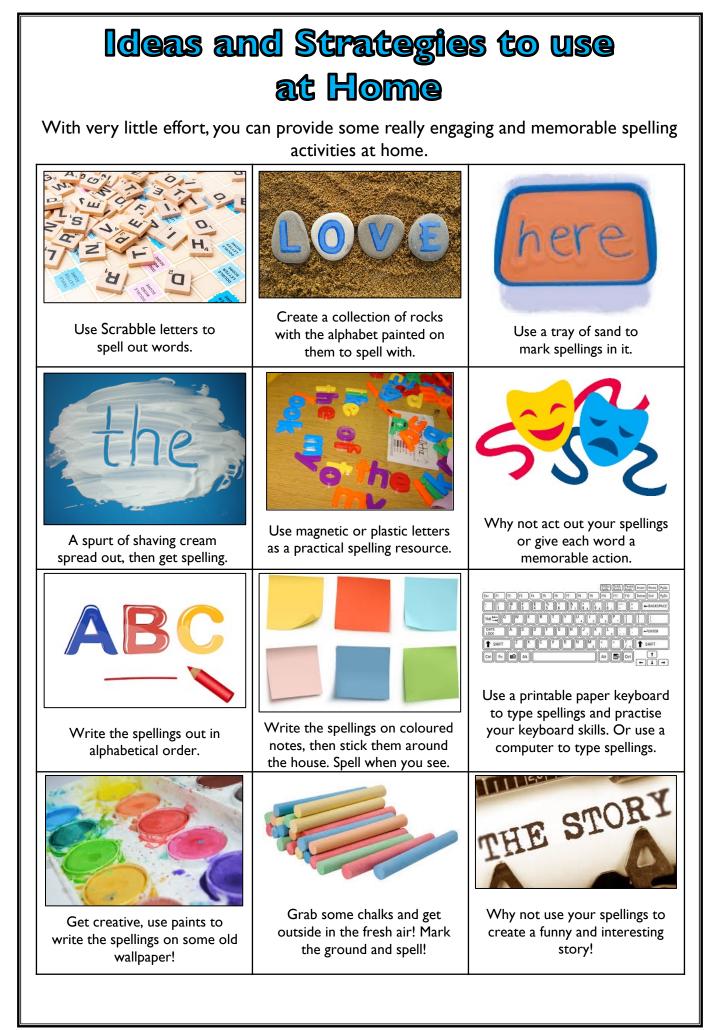

## Spelling Pyramids Activity

Spell your word in pyramid. Start with the first letter at the top, then the first and second underneath, then the first, second and third underneath, and so on.







Write out your spellings and add stickmen to the word where possible.

# football

# Word Jumble Activity

Have your spellings at the ready. When you are asked to spell the word, simply tap each letter from the jumbled alphabet below,

| F | Ν | G | Т |
|---|---|---|---|
| R | Х | U | Н |
| J | Q | D | Μ |
| С | W | L | Y |
| Н | Ρ | В | S |
| V | Α | E | K |
|   | Z | Ο |   |

# Word Jumble Activity

Have your spellings at the ready. When you are asked to spell the word, simply tap each letter from the jumbled alphabet below,

| f | n | g | t |  |
|---|---|---|---|--|
| r | X | u | h |  |
|