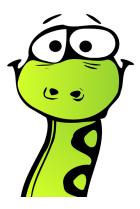

## Spelling Snake Activity

Complete the body of the snake by writing one word after another in a curved snake body fashion. Use different colours, repeat words if you need to and try to finish at the tail! Use the dashed lined to guide you all the way to the end.