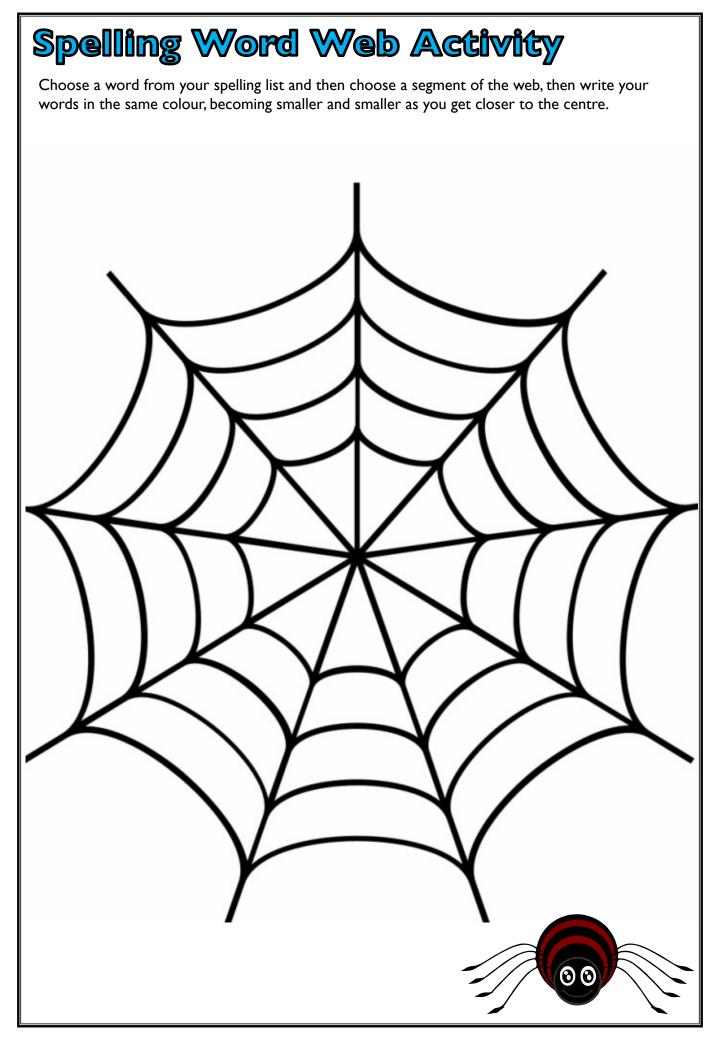

## Small and Smaller Activity

Fill in the grid with your spellings. Choose one word and repeat it in the outside rectangle. Then choose another word and fill in the next rectangle. Continue on to the centre.

#### Small and Smaller Activity

Fill in the grid with your spellings. Choose one word and repeat it in the outside rectangle. Then choose another word and fill in the next rectangle. Continue on to the centre.